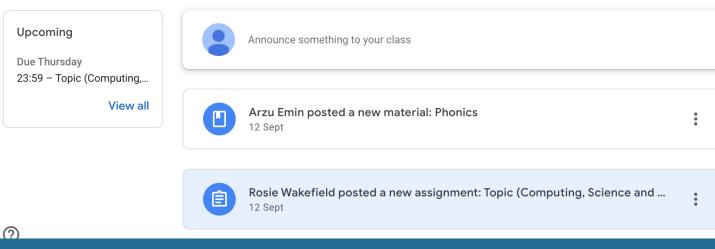

## First, you will see the assigned class.

Once opened, all pieces of work will be logged, ready to be completed.

|                     | Stream          | Classwork | People            |                    |
|---------------------|-----------------|-----------|-------------------|--------------------|
|                     |                 |           |                   |                    |
| All topics          |                 |           |                   | •                  |
| 囟 View your work    |                 |           | 📋 Google Calendar | Class Drive folder |
| Prep for learr      | ing             |           |                   | :                  |
| Phonics             |                 |           |                   | Posted 12 Sept     |
| Topic (Computing, S | cience and Art) |           |                   | Due 22 Sept, 23:59 |

Clicking 'Classwork' on the top tab will enable you to see all folders including when work is due and a section to view completed work.

for more information visit www.riverley.gst.org/

Proud History | Bright Future