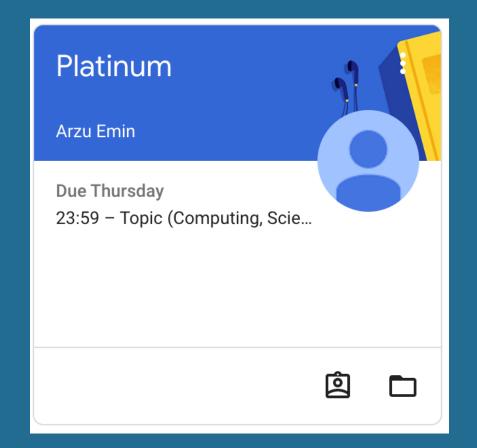

Platinum

## First, you will see the assigned class.

Once opened, all pieces of work will be logged, ready to be completed.

|                     | Stream          | Classwork | People            |                    |
|---------------------|-----------------|-----------|-------------------|--------------------|
|                     |                 |           |                   |                    |
| All topics          |                 |           |                   | •                  |
| 囟 View your work    |                 |           | 📋 Google Calendar | Class Drive folder |
| Prep for learr      | ing             |           |                   | :                  |
| Phonics             |                 |           |                   | Posted 12 Sept     |
| Topic (Computing, S | cience and Art) |           |                   | Due 22 Sept, 23:59 |